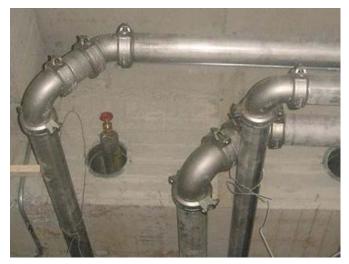

Shurjoint Model SS-8 2.5" austenitic grade CF8M (316) stainless steel couplings were selected and specified in the glycol pipeline because of their cost, quality, durability and ease of maintenance. In addition, Shurjoint #SS-8 Couplings are UL listed and FM approved. location

## application

**Glycol Pipelines** 